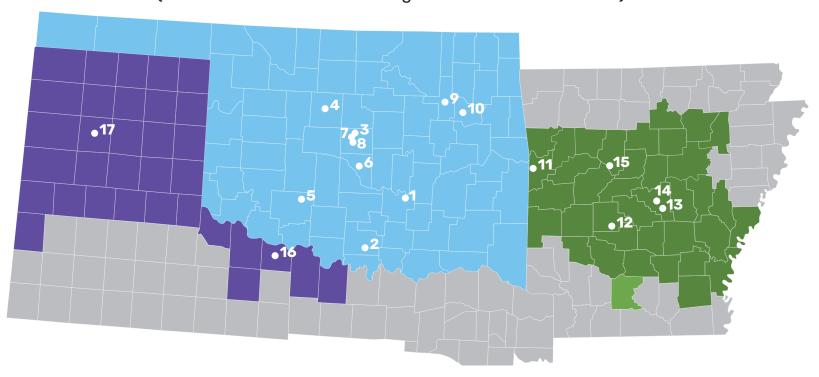

# **Our Blood Institute Service Area**

(Counties where blood donors give with our blood centers)

## **Donor Center Locations**

- 1. Ada Donor Center
- 2. Ardmore Donor Center
- 3. Edmond Donor Center
- 4. Enid Donor Center
- 5. Lawton Donor Center
- 6. Norman Donor Center

- 7. North Oklahoma City Donor Center
- 8. Oklahoma City Donor Center (Main)
- 9. Tulsa Donor Center
- 10. Broken Arrow Donor Center
- 11. Fort Smith Donor Center

- 12. Hot Springs Donor Center
- 13. Little Rock Donor Center
- 14. North Little Rock Donor Center
- 15. Russellville Donor Center
- 16. Wichita Falls Donor Center
- 17. Coffee Memorial Blood Center